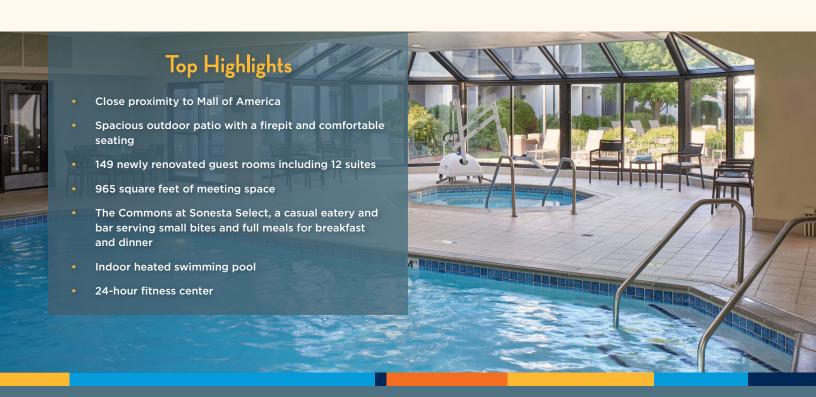

#### Spaces To Spread Out

- 24-hour fitness center featuring cardio equipment and free weights
- Indoor heated swimming pool with whirlpool and lounge chairs
- Spacious outdoor patio with a firepit and comfortable seating
- On-site laundry services
- Nooks and group work areas throughout our lobby

# Let's Get Together

- Choose from 2 flexible meeting rooms offering 965 square feet of flexible space. We're the perfect spot for small business meetings, training classes, social gatherings and sports team meet-ups for up to 32.
- Audio/visual capabilities support and wireless Internet
- Custom menus and catering
- On-site printing support
- Nooks and semi-private meeting areas throughout our lobby
- Our signature amazing hospitality and service to help you have a successful gathering

### **Nearby Attractions**

- Mall of America
- Canterbury Park
- Eden Prairie Shopping Center
- Lake Harriet
- Valleyfair

- Target Field
- US Bank Stadium
- Weisman Art Museum
- Minneapolis Institute of Art