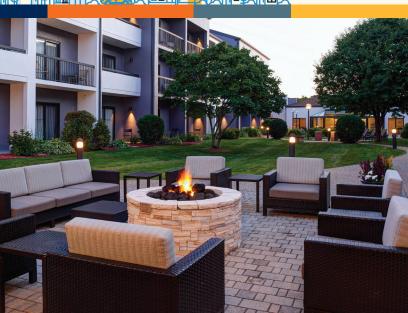

#### Spaces To Spread Out

- 24-hour fitness center featuring cardio equipment and free weights
- Indoor heated swimming pool with whirlpool and lounge chairs
- Spacious outdoor patio with a firepit and comfortable seating
- On-site laundry services
- Nooks and group work areas throughout our lobby